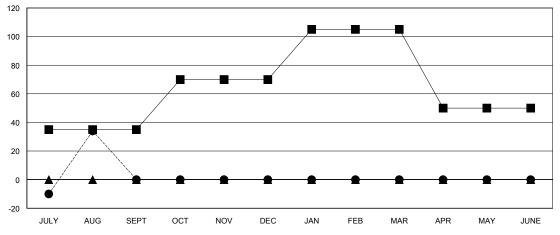

## GOALS AND ACTUAL NEW CLUBS CUMULATIVE

| -■-  | CURRENT YEAR GOALS FOR NEW |
|------|----------------------------|
| MEMA | EDG                        |

- CURRENT YEAR ACTUAL MEMBERS

- ▲ - LAST YEAR ACTUAL MEMBERS