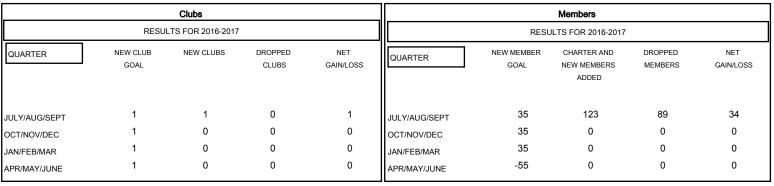

## MONTHLY MEMBERSHIP PROGRESS REPORT

District 320 B

Results as of: 8/31/2016





## GOALS AND ACTUAL NEW CLUBS CUMULATIVE







| -■-  | CURRENT YEAR GOALS FOR NEW |
|------|----------------------------|
| MEMA | EDG                        |

- CURRENT YEAR ACTUAL MEMBERS

- ▲ - LAST YEAR ACTUAL MEMBERS

| DROPPED CLUBS: 0 |    |   |
|------------------|----|---|
| DROPPED MEMBERS  |    |   |
| DECEASED         | 0  |   |
| CLUB CANCELLED   | 0  |   |
| OTHER            | 89 |   |
| TOTAL            | 89 | L |

| 20 CLUBS OF 41 ADDED 1 OR MORE<br>NEW MEMBERS | GENDER DISTRIBU<br>MALE<br>FEMALE     | TION<br>946 (63.19%)<br>551 (36.81%) |            |
|-----------------------------------------------|---------------------------------------|--------------------------------------|------------|
| CLICK HERE FOR HEALTH ASSESSMENT DATA         | FAMILY UNIT MEMBERS HEAD OF